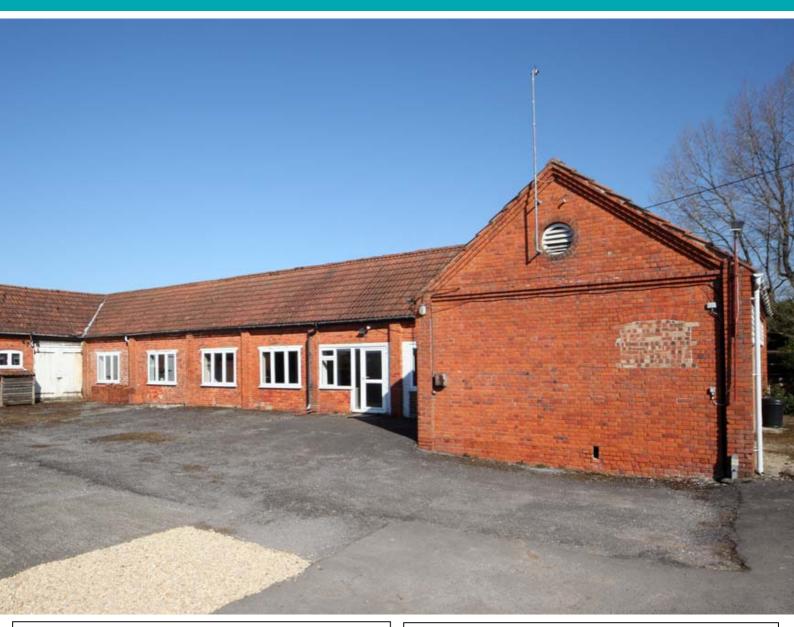

## Marridge Hill Office, Marridge Hill, Ramsbury, SN8 2HG

A small & basic ground floor office occupying a quiet rural location a short drive from the village of Ramsbury. This office comprises a total of 330 sq ft. It is equipped with tea making facilities and benefits from shared WC facilities. Further space potentially available.

Ramsbury is situated within easy reach of Hungerford, Marlborough & Swindon (B4192) with easy transport links to the A419, A4 and the M4.

- 330 sq ft total area on the ground floor.
- Shared WC & shower facilities.
- 2 Parking spaces available.
- Services: Mains water, electricity, and drainage.
- Rates not currently assessed, though if this office was it would be eligible for small business rate relief.
- Guide price of £5,250 per annum.
- Viewing by appointment; contact Andrew Stibbard on 07915 668232.